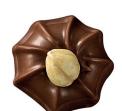

# **Chardonnay Sublime**

Chardonnay Sublime: white chocolate based on Chardonnay grape with mango-passion fruit button.

# Chardonnay Sublime: white chocolate based on Chardonnay grape with mango-passion fruit button.

# Chardonnay Sublime: white chocolate based on Chardonnay grape with mango-passion fruit button.

Sugar, whole **milk** powder, cocoa butter, mango and passion fruit jam (mango pieces, sugar, passion fruit puree, gelling agent (pectines), lemon juice), cream (**milk**), butter concentrate (**milk**), coconut fat, cocoa mass, glucose syrup, grape marc 1.5%, emulsifier (lecithin (**soya**)), natural vanilla flavour, natural flavour, fully hydrogenated coconut fat, colour (titanium dioxide, iron oxides and hydroxides, lutein).